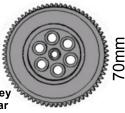

## **Mechanical Parts**

Holes in wheels are 4mm dia.

20T bevel gear

or offset cam

(or pulley if two used) 28mm dia. wheel, pulley

Pulleys - to make pulley place two wheels 'face to face' and join together using 'grey snap rods'