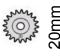

## **Mechanical Parts**

Holes in wheels are 4mm dia.

20T bevel gear

or offset cam

(or pulley if two used) 28mm dia. wheel, pulley

Pulleys - to make pulley place two wheels 'face to face' and join together using 'grey snap rods'