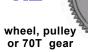

## **Mechanical Parts**

Holes in wheels are 4mm dia.

20T bevel gear

or offset cam

(or pulley if two used) 28mm dia. wheel, pulley

Pulleys - to make pulley place two wheels 'face to face' and join together using 'grey snap rods'