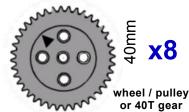

## **Mechanical Parts**

Holes in wheels are 4mm dia.

20T bevel gear

or offset cam

(or pulley if two used) 28mm dia. wheel, pulley

Pulleys - to make pulley place two wheels 'face to face' and join together using 'grey snap rods'